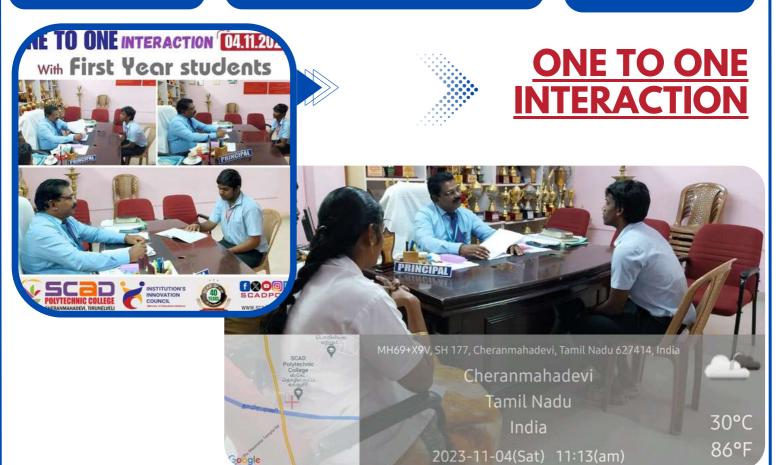

**ISSUE FALL: NOV** 

**DAILY ACTIVITY REPORT** 

04.11.2023

Interaction with students helps to find out their problems, and staff members rectify them as soon as possible. It helps our students progress in their studies. Today(04.11.2023), one-to-one interactions were conducted by the principal and all department HODs for our first-year students. They shared their difficulties and were given advice.