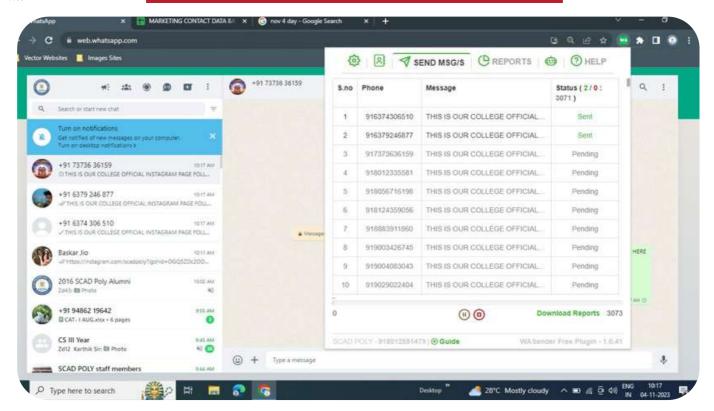

## WHATSAPP MARKETING

Our SCAD Polytechnic College Social Media Team has been implementing several initiatives in an effort to better structure our social media sites. Today (04/11/2023), our team, At the moment, our social media team is working to make our platforms better. Using WhatsApp, our team sent our official Instagram profile link to all of our parents and students today. This Link was sent to 1500 Collected contacts.