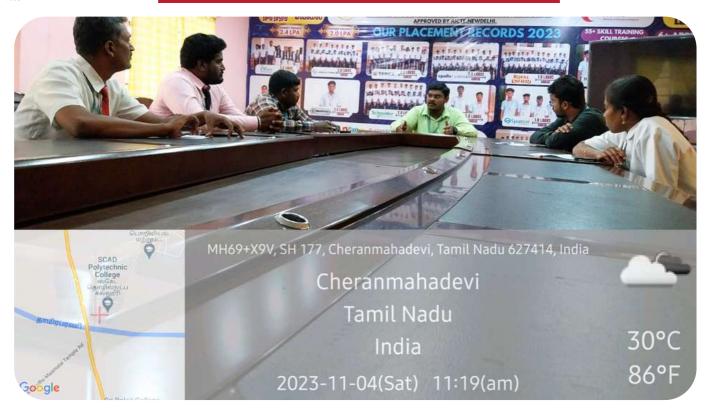

## **MEETING - APPLIED LAB**

The Applied lab at our college works for the betterment of students. These lab incharges help students participate in various technical and non- technical events. Monthly review meetings are conducted by the applied lab incharges to discuss every month's plans. Today (04/11/2023), an applied lab meeting was conducted. All departmental applied lab incharges attended the meeting; they discussed the previous month's activities. In this meeting, they talked about the upcoming competitions and how they could make students participate in them.